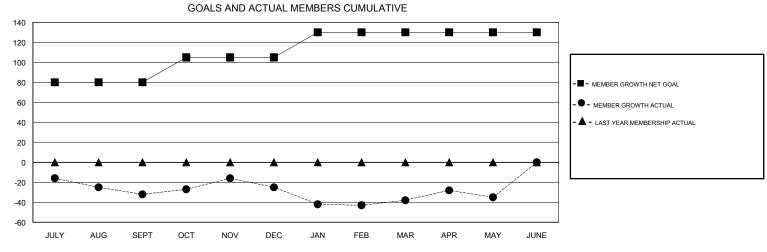

## JOE AL PICONE **LOCATION OKLAHOMA GMT CA** Clubs Members RESULTS FOR 2017-2018 RESULTS FOR 2017-2018 NEW CLUB GOAL NEW CLUBS DROPPED CLUBS MEMBER GROWTH NET MEMBER GROWTH DROPPED QUARTER QUARTER GOAL ACTUAL MEMBERS ACTUAL (including transfers) 0 0 80 30 57 JULY/AUG/SEPT JULY/AUG/SEPT 0 25 43 31 OCT/NOV/DEC OCT/NOV/DEC 0 1 0 25 65 72 JAN/FEB/MAR JAN/FEB/MAR 0 0 0 0 40 34 APR/MAY/JUNE APR/MAY/JUNE